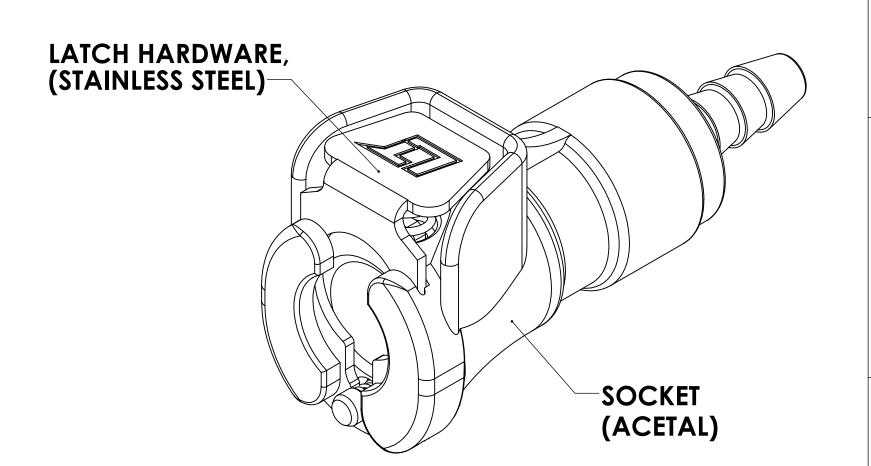

## NOTES:

- 1. MATERIAL: ACETAL
- 2. COLOR: NATURAL WHITE
- 3. O-RING MATERIAL: BUNA-N
- 4. O-RINGS LUBRICATED WITH FOOD GRADE SILICONE OIL, 350 CST.