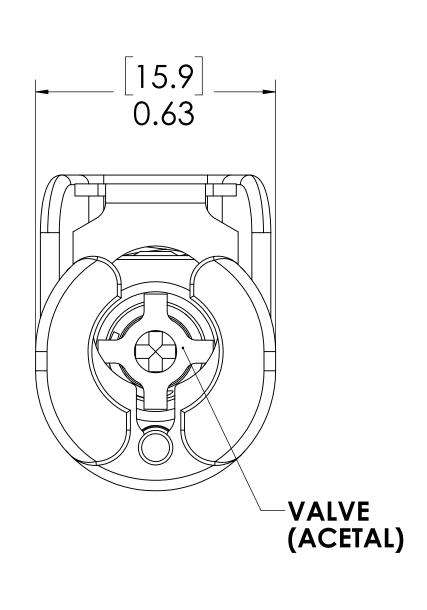

## NOTES:

- 1. MATERIAL: ACETAL
- 2. COLOR: NATURAL WHITE
- 3. O-RING MATERIAL: BUNA-N
- 4. O-RINGS LUBRICATED WITH FOOD GRADE SILICONE OIL, 350 CST.