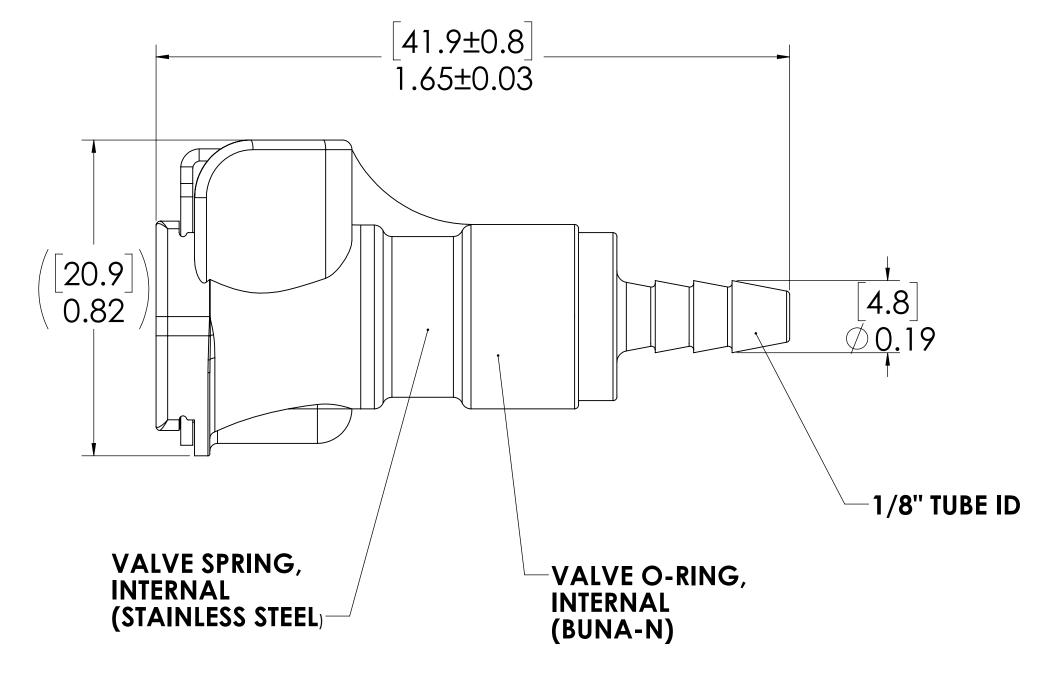

## NOTES:

- 1. MATERIAL: ACETAL
- 2. COLOR: NATURAL WHITE
- 3. O-RING MATERIAL: BUNA-N
- 4. O-RINGS LUBRICATED WITH FOOD GRADE SILICONE OIL, 350 CST.